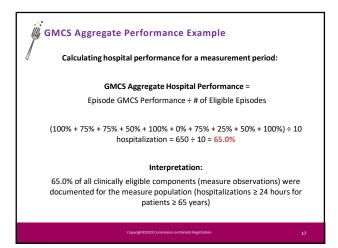

HH-01                                                                                          | Hospital Harm—Severe Hypoglycemia                                                              |
| HH-02                                                                                          | Hospital Harm—Severe Hyperglycemia                                                             |
| HH-ORAE                                                                                        | Hospital Harm—Opioid-Related Adverse Events                                                    |
| GMCS                                                                                           | Global Malnutrition Composite Score                                                            |