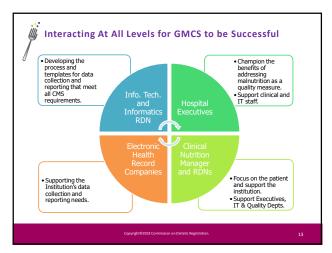

|
| HH-01                                                                                          | Hospital Harm—Severe Hypoglycemia                                                              |
| HH-02                                                                                          | Hospital Harm—Severe Hyperglycemia                                                             |
| HH-ORAE                                                                                        | Hospital Harm—Opioid-Related Adverse Events                                                    |
| GMCS                                                                                           | Global Malnutrition Composite Score                                                            |