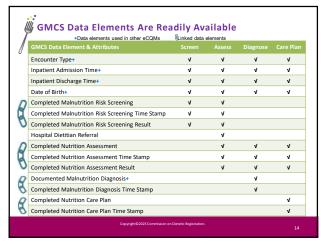

|
| HH-01                                                                                          | Hospital Harm—Severe Hypoglycemia                                                              |
| HH-02                                                                                          | Hospital Harm—Severe Hyperglycemia                                                             |
| HH-ORAE                                                                                        | Hospital Harm—Opioid-Related Adverse Events                                                    |
| GMCS                                                                                           | Global Malnutrition Composite Score                                                            |