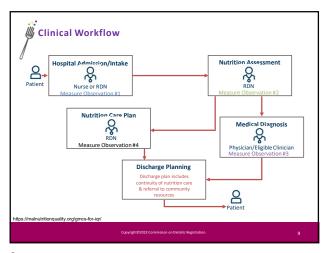

|
| HH-01                                                                                          | Hospital Harm—Severe Hypoglycemia                                                              |
| HH-02                                                                                          | Hospital Harm—Severe Hyperglycemia                                                             |
| HH-ORAE                                                                                        | Hospital Harm—Opioid-Related Adverse Events                                                    |
| GMCS                                                                                           | Global Malnutrition Composite Score                                                            |