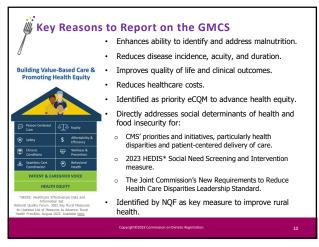

|
| HH-01                                                                                          | Hospital Harm—Severe Hypoglycemia                                                              |
| HH-02                                                                                          | Hospital Harm—Severe Hyperglycemia                                                             |
| HH-ORAE                                                                                        | Hospital Harm—Opioid-Related Adverse Events                                                    |
| GMCS                                                                                           | Global Malnutrition Composite Score                                                            |