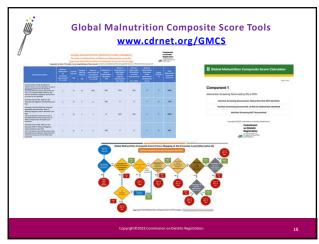

H-01                                                                                          | Hospital Harm—Severe Hypoglycemia                                                              |
| HH-02                                                                                          | Hospital Harm—Severe Hyperglycemia                                                             |
| HH-ORAE                                                                                        | Hospital Harm—Opioid-Related Adverse Events                                                    |
| GMCS                                                                                           | Global Malnutrition Composite Score                                                            |